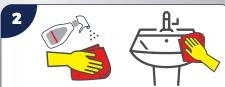

## Best practice guide

Spray a clean cloth with Cif Window & Multi Surface and polish all mirrors and shiny surfaces. Finish off with paper towel if needed for that streak-free shine.

Apply Cif 2in1 Washroom Cleaner on a damp cloth or a sponge and wipe away dirt and limescale from the hand sinks. Re-apply spray if necessary.

Rinse cloth with warm water, wring out and wipe down.

and clean them with a damp cloth sprayed with Cif 2in1 Washroom Cleaner. Rinse the cloth in fresh water and wipe off surfaces.

Spray a cloth with Cif 2in1 Washroom Cleaner and wipe over all parts of the baby change unit. Rinse the cloth in fresh water and wipe off the surfaces with