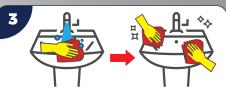

Rinse cloth with warm water, wring out and wipe down.

and clean them with a damp cloth sprayed with Cif 2in1 Washroom Cleaner. Rinse the cloth in fresh water and wipe off surfaces.

Spray a cloth with Cif 2in1 Washroom Cleaner and wipe over all parts of the baby change unit. Rinse the cloth in fresh water and wipe off the surfaces with