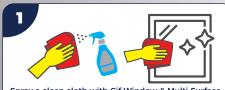

## Best practice guide

Spray a clean cloth with Cif Window & Multi Surface and polish all mirrors and shiny surfaces. Finish off with paper towel if needed for that streak-free shine.

Apply Cif 2in1 Washroom Cleaner on a damp cloth or a sponge and wipe away dirt and limescale from the hand sinks. Re-apply spray if necessary.